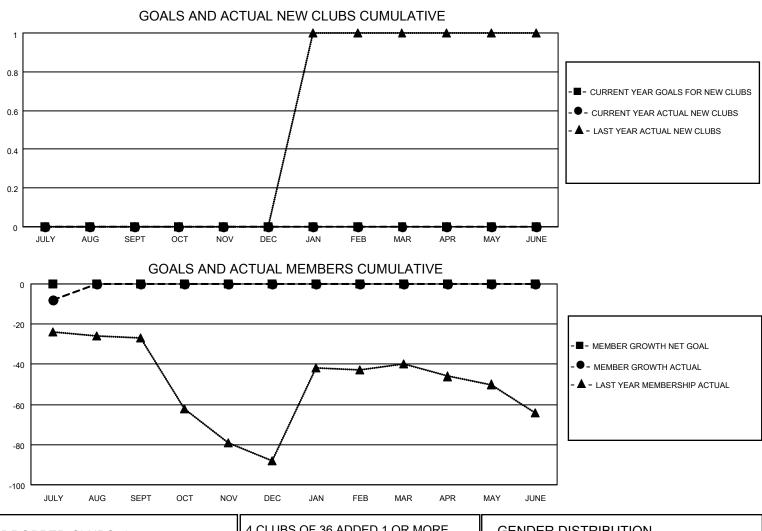

## District 2 T1

Results as of: 7/31/2020

| Clubs                 |               |           |               | Members               |                         |                         |                                                    |  |  |
|-----------------------|---------------|-----------|---------------|-----------------------|-------------------------|-------------------------|----------------------------------------------------|--|--|
| RESULTS FOR 2020-2021 |               |           |               | RESULTS FOR 2020-2021 |                         |                         |                                                    |  |  |
| QUARTER               | NEW CLUB GOAL | NEW CLUBS | DROPPED CLUBS | QUARTER               | MBER GROWTH NET<br>GOAL | MEMBER GROWTH<br>ACTUAL | DROPPED<br>MEMBERS ACTUAL<br>(including transfers) |  |  |
| JULY/AUG/SEPT         | 0             | 0         | 0             | JULY/AUG/SEPT         | 0                       | 10                      | 15                                                 |  |  |
| OCT/NOV/DEC           | 0             | 0         | 0             | OCT/NOV/DEC           | 0                       | 0                       | 0                                                  |  |  |
| JAN/FEB/MAR           | 0             | 0         | 0             | JAN/FEB/MAR           | 0                       | 0                       | 0                                                  |  |  |
| APR/MAY/JUNE          | 0             | 0         | 0             | APR/MAY/JUNE          | 0                       | 0                       | 0                                                  |  |  |

| DROPPED CLUBS: 0 |    | 4 CLUBS OF 36 ADDED 1 OR MORE | GENDER DISTRIBUTION |              |           |
|------------------|----|-------------------------------|---------------------|--------------|-----------|
|                  |    | NEW MEMBERS                   | MALE                | 765 (68.49%) |           |
|                  |    |                               | FEMALE              | 352 (31.51%) |           |
| DROPPED MEMBERS  |    |                               |                     |              |           |
| DECEASED         | 0  | CLICK HERE FOR CUMULATIVE     |                     |              | 114       |
| CLUB CANCELLED   | 0  | MEMBERSHIP DATA               |                     |              | <b>F7</b> |
| OTHER            | 15 |                               |                     |              | 57        |
| TOTAL            | 15 |                               | 5020                |              |           |
|                  |    |                               |                     |              |           |